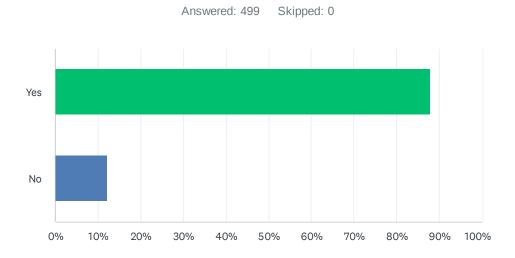

## Q1 Do you support the installation of CCTV in and around Saltash Town Centre?

| ANSWER CHOICES | RESPONSES |    |
|----------------|-----------|----|
| Yes            | 87.78% 4  | 38 |
| No             | 12.22%    | 61 |
| TOTAL          | 4         | 99 |