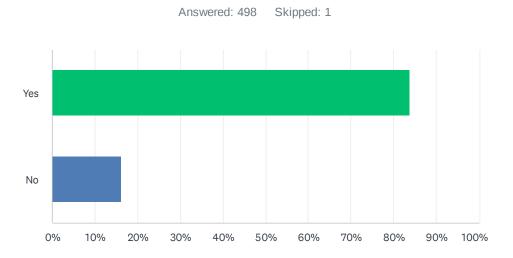

## Q2 Would you support the use of funding allocated for 'Town Centre regeneration and enhancements' being used for this?

| ANSWER CHOICES | RESPONSES |     |
|----------------|-----------|-----|
| Yes            | 83.73%    | 417 |
| No             | 16.27%    | 81  |
| TOTAL          |           | 498 |