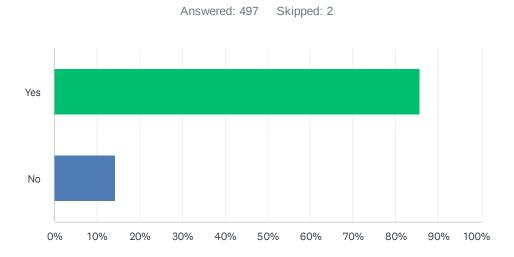

## Q3 Do you support the installation of CCTV in other areas of Saltash, such as the Waterside or Leisure Centre?

| ANSWER CHOICES | RESPONSES |     |
|----------------|-----------|-----|
| Yes            | 85.71%    | 426 |
| No             | 14.29%    | 71  |
| TOTAL          |           | 497 |